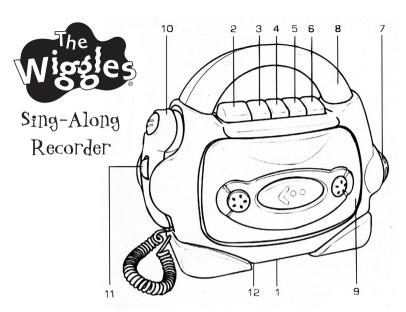

## Please refer to diagram:

- 1. Speaker (rear side)
- 2. Stop/Eject Key
- 3. Rewind Key
- 4. Fast Forward Key
- 5. Play Key
- 6. Record Key
- 7. Rotary Volume Control Knob
- 8. Carry Handle
- 9. Cassette Door
- 10. Sing-Along Microphone
- 11. Microphone On/Off Switch
- 12. Battery Compartment (rear side)